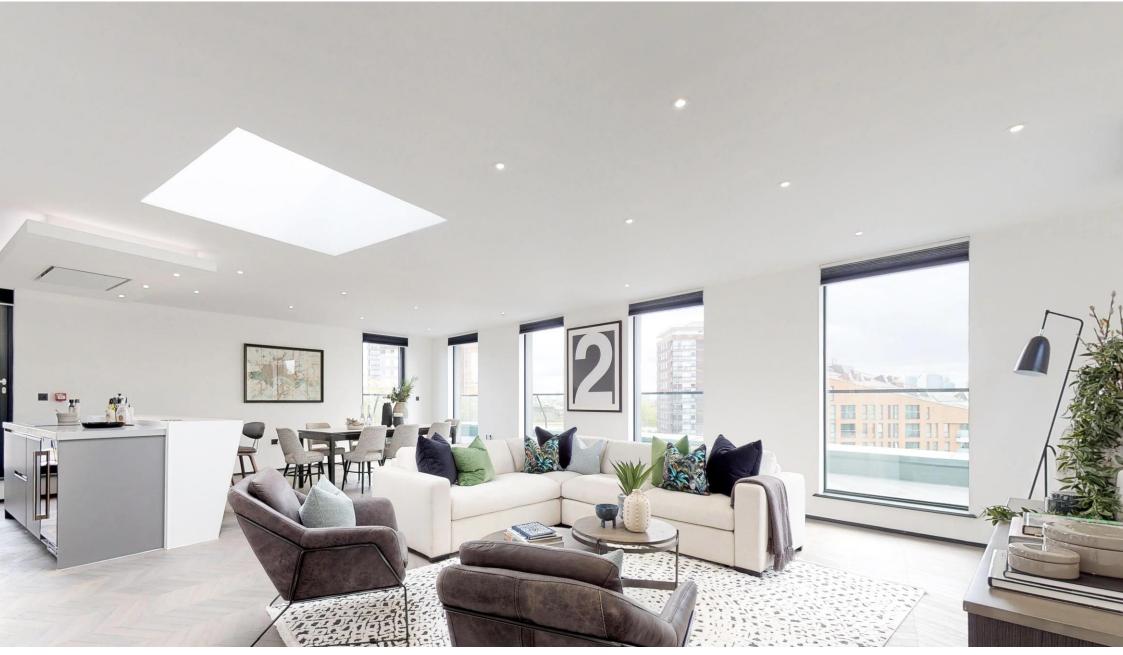

Perseverance Works, 38 Kingsland Road, E2 8DD

EPC \_

£2,250,000

Situated on top of the highly sought after Perseverance Works, this exceptional penthouse apartment has been painstaking designed to create a unrivalled space moments from the heart of Shoreditch.

Offering panoramic views of the City sky line and Canary Wharf this gorgeous penthouse apartment occupies the entire top floor (via lift access) and measures almost 2000sqft, along with a large wrap around terrace overlooking St Leonards church. The eye for detail is clear from the matt black fixtures and fittings to the Crittall style doors and feature chandelier that greets you upon entry.