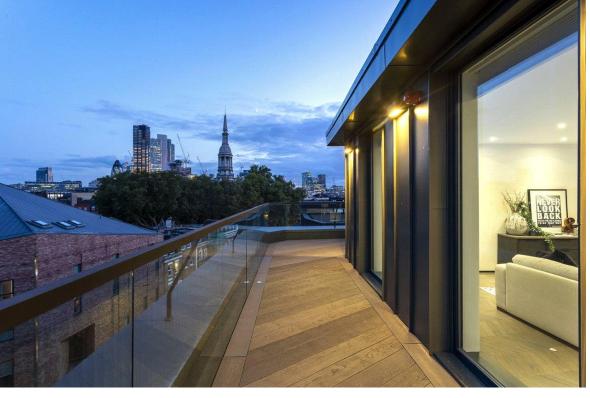

Offering panoramic views of the City sky line and Canary Wharf this gorgeous penthouse apartment occupies the entire top floor (via lift access) and measures almost 2000sqft, along with a large wrap around terrace overlooking St Leonards church. The eye for detail is clear from the matt black fixtures and fittings to the Crittall style doors and feature chandelier that greets you upon entry.