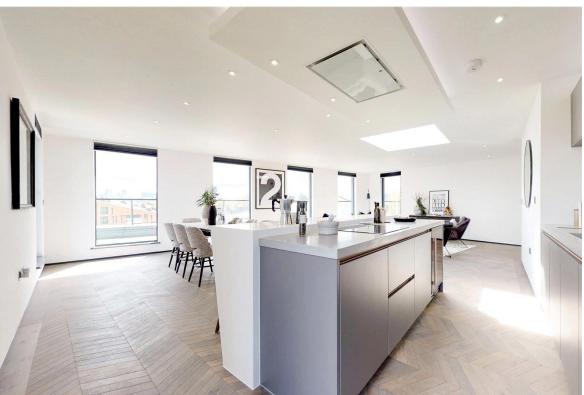

Offering panoramic views of the City sky line and Canary Wharf this gorgeous penthouse apartment occupies the entire top floor (via lift access) and measures almost 2000sqft, along with a large wrap around terrace overlooking St Leonards church. The eye for detail is clear from the matt black fixtures and fittings to the Crittall style doors and feature chandelier that greets you upon entry.