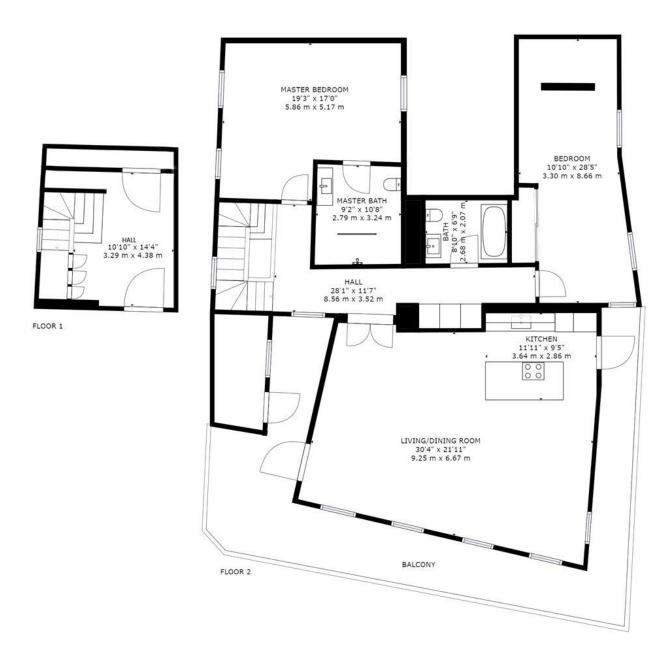

## GROSS INTERNAL AREA

Viewing arrangement by appointment 0203 911 3660

newhomes@stirlingackroyd.com

40 Great Eastern Street, London, EC2A 3EP

stirlingackroyd.com

STIRLING ACKROYD\_STI031\_NEW190127\_DTL001\_10